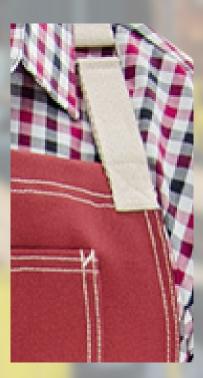

## BASIC

CHOOSE YOUR
DESIRED STRAP
COLORS

NC-F28

CUSTOMIZABLE COLOR COMBINATIONS

Half bistro apron with front divided pockets 19 in length, manufactured in-house poly/cotton twill. Unisex. Available in any color.