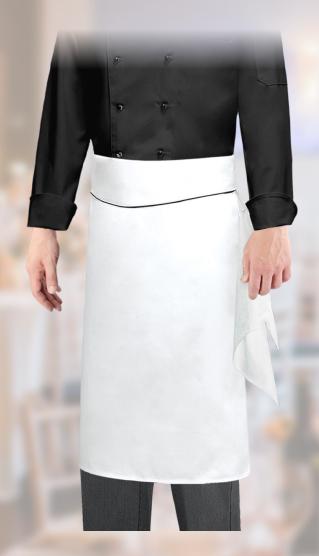

### NC-MONTANA

SKU#132110

Short waist apron, 15" I x 28" w, front divided pocket with contrast stitching, contrast ties.