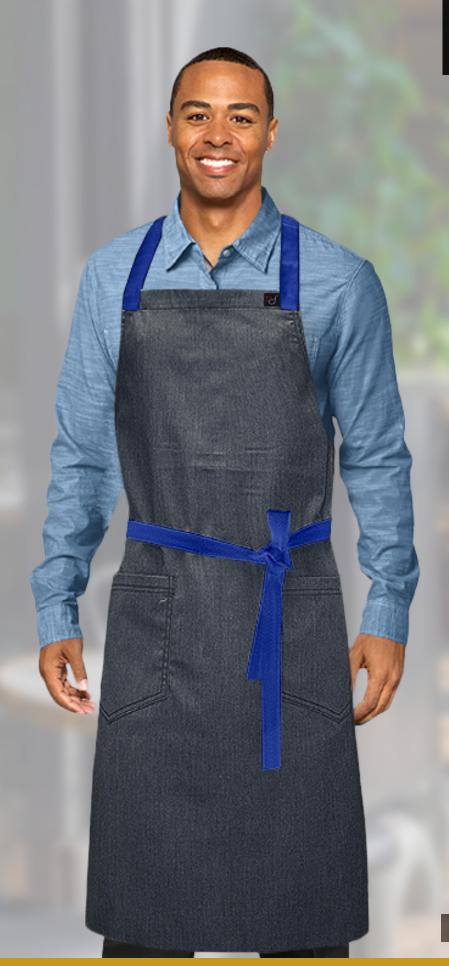

### **NC-MARIUS**

CUSTOMIZABLE COLOR COMBINATIONS

Bib apron, measurements 30 1/2" w x 34" I. Two lower patch pockets only, contrast neck strap and ties, adjustable neck slider.

### **NC-MARIUS**

SKU#130515

Bib apron, measurements 30 1/2" w x 34" I. Two lower patch pockets only, contrast neck strap and ties, adjustable neck slider.

### NC-MARIUS

SKU#130516

Bib apron, measurements 30 1/2" w x 34" I. Two lower patch pkts only, contrast neck strap and ties, adjustable neck slider.