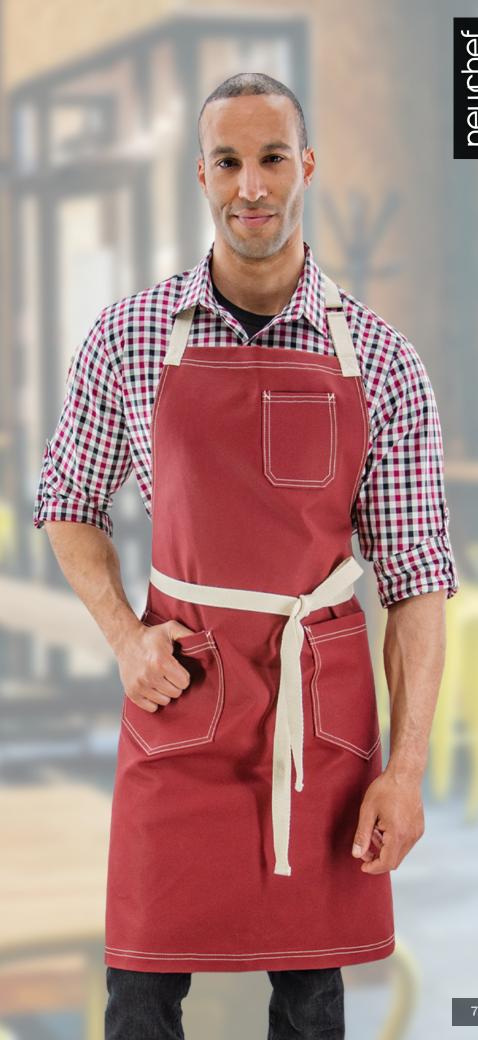

## BASIC

CHOOSE YOUR
DESIRED STRAP
COLORS

NC-F28

CUSTOMIZABLE COLOR COMBINATIONS

Half bistro apron with front divided pockets 19 in length, manufactured in-house poly/cotton twill. Unisex. Available in any color.