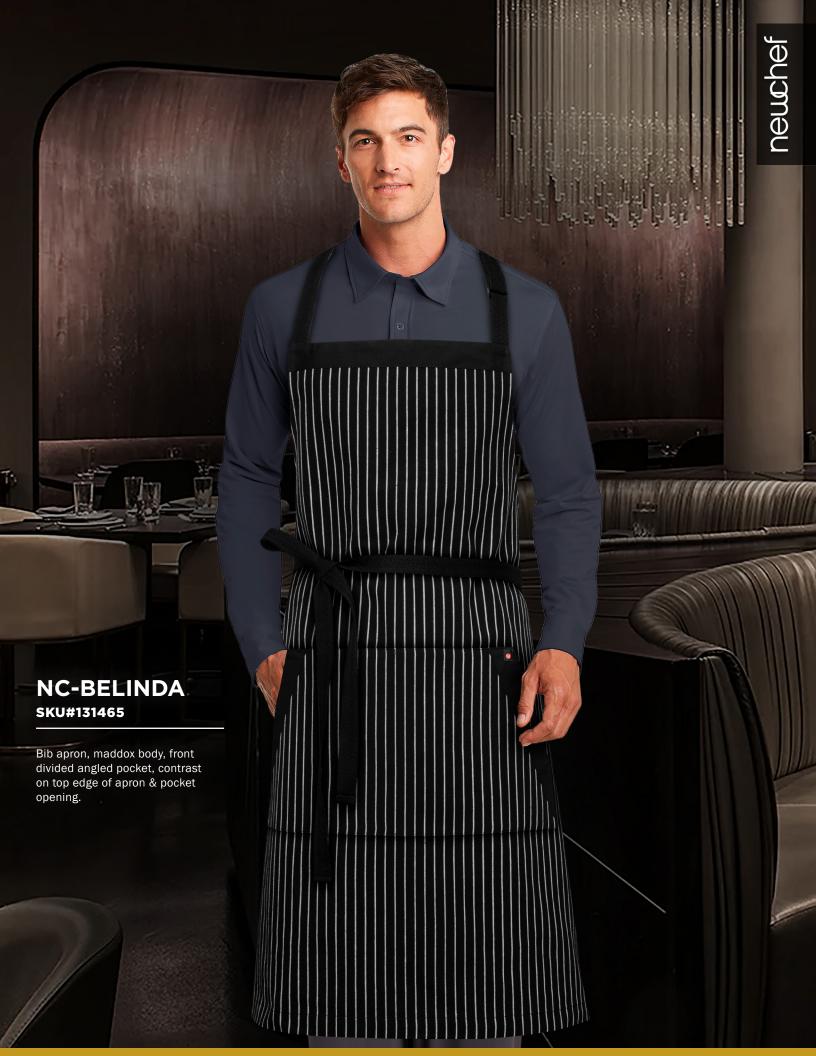

### **NC-MARIUS**

CUSTOMIZABLE COLOR COMBINATIONS

Bib apron, measurements 30 1/2" w x 34" I. Two lower patch pockets only, contrast neck strap and ties, adjustable neck slider.

### **NC-MARIUS**

SKU#130515

Bib apron, measurements 30 1/2" w x 34" I. Two lower patch pockets only, contrast neck strap and ties, adjustable neck slider.

### NC-MARIUS

SKU#130516

Bib apron, measurements 30 1/2" w x 34" I. Two lower patch pkts only, contrast neck strap and ties, adjustable neck slider.