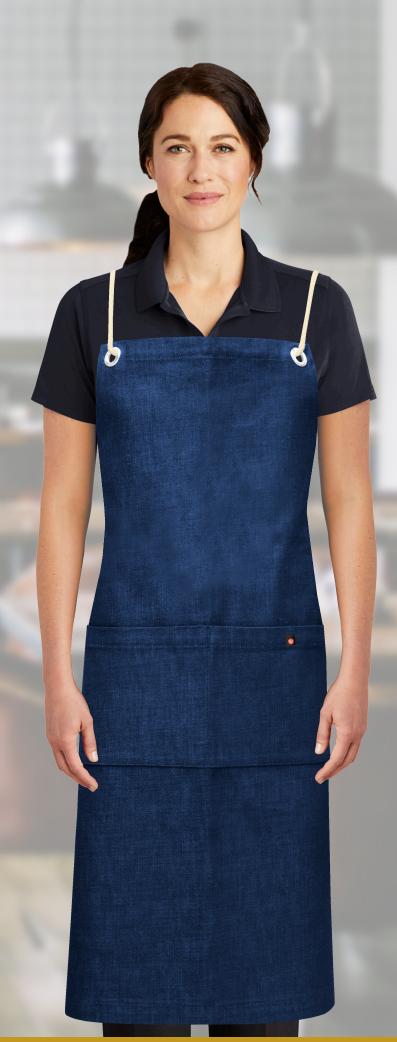

### **NC-MARIUS**

CUSTOMIZABLE COLOR COMBINATIONS

Bib apron, measurements 30 1/2" w x 34" I. Two lower patch pockets only, contrast neck strap and ties, adjustable neck slider.

### **NC-MARIUS**

SKU#130515

Bib apron, measurements 30 1/2" w x 34" I. Two lower patch pockets only, contrast neck strap and ties, adjustable neck slider.

### NC-MARIUS

SKU#130516

Bib apron, measurements 30 1/2" w x 34" I. Two lower patch pkts only, contrast neck strap and ties, adjustable neck slider.