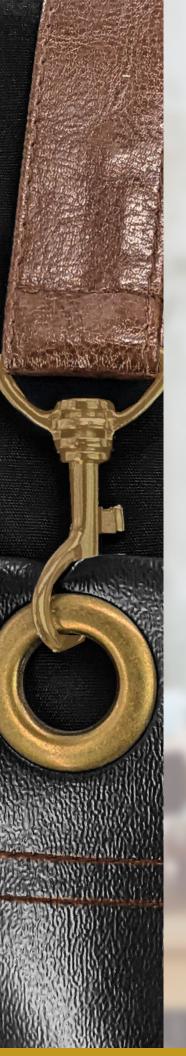

### **NC-AIDEN**

SKU#144377

Bib apron, center lower pocket with pen divider, brass front eyelets with hook closures, vinyl criss cross straps with brass back eyelets, back twill tape straps.

### NC-VALO

SKU#139678

Bib apron, slim left chest pocket, two lower patch pockets, colored contrast straps & ties with adjustable neck slider, brass grommet, right side towel loop with brass eyelets, contrast piping accents on pockets.

### **NC-MYRICK**

SKU#139165

Bib apron (maddox), angled pockets meeting at center & bartacked at each end, contrast edge trim on pockets, waistband & top edge. Twill tape ties with edge design & brass snap on front straps, cris-cross back with back brass eyelets for adj straps, 30 1/2"w x 34"l.

### **NC-MATTEO**

SKU#138551

Bib apron, brass grommets set on top of apron and sides, long contrast strapping ties to weave through grommets, apron measurements 30 1/2" w x 38" I.