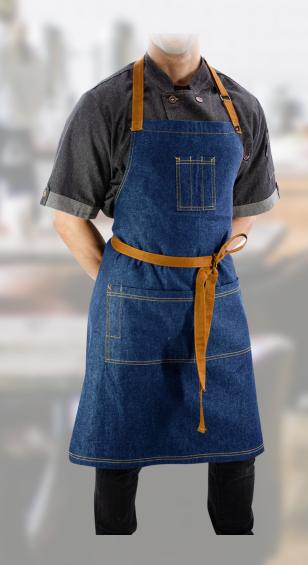

### HARD

### **NC-AIDEN**

SKU#144377

Bib apron, center lower pocket with pen divider, brass front eyelets with hook closures, vinyl criss cross straps with brass back eyelets, back twill tape straps.

### WARE