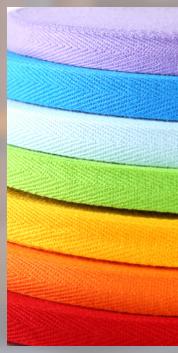

## BASIC

CHOOSE YOUR
DESIRED STRAP
COLORS

NC-F28

CUSTOMIZABLE COLOR COMBINATIONS

Half bistro apron with front divided pockets 19 in length, manufactured in-house poly/cotton twill. Unisex. Available in any color.

### CHOOSE YOUR DESIRED BASE FABRIC COLORS