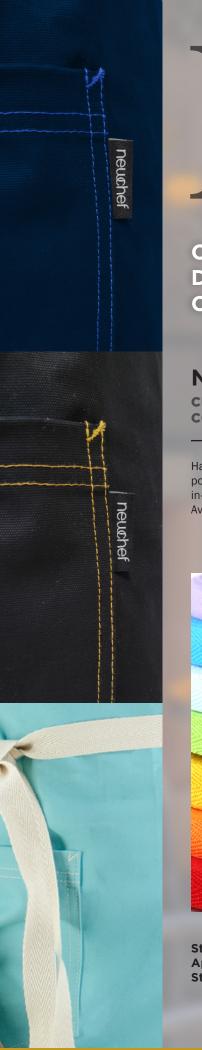

## BASIC

CHOOSE YOUR
DESIRED STRAP
COLORS

NC-F28

CUSTOMIZABLE COLOR COMBINATIONS

Half bistro apron with front divided pockets 19 in length, manufactured in-house poly/cotton twill. Unisex. Available in any color.

### CHOOSE YOUR DESIRED BASE FABRIC COLORS