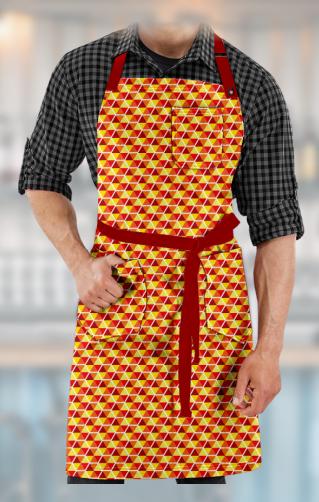

### NC-MADDOX CUSTOM PRINT

Full color print, custom artwork, custom color ties, custom stitching, chest pocket, 2 large pockets.

### **NC-MADDOX**

**CUSTOM PRINT** 

Full color print, custom artwork, custom color ties, custom stitching, chest pocket, 2 large pockets.

### NC-MADDOX CUSTOM PRINT

Full color print, custom artwork, custom color ties, custom stitching, chest pocket, 2 large pockets.

1.867.3