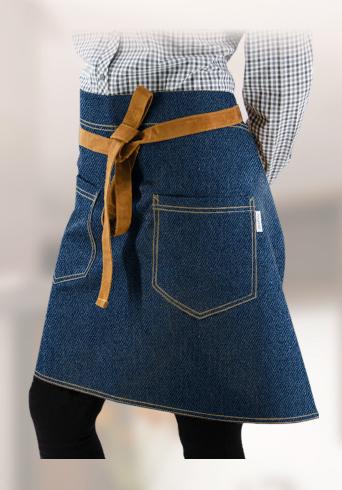

ble neck slide, patch pockets, neck strap & ties 30.5 " W x 34 " I







### **NC-MADEIRA**

SKU#127961

Bib apron, adjustable neck slider, lower front divided pocket with 1" pen divider on each side, top center pocket with 3 pen divider

1.867.345.2768 | NEWCHEF.COM



### NC-ROCKER-2

SKU#140541

Bib apron (Maddox), gromments at top on both sides to hold straps, top left patch pocket, 2 lower pockets, adjustable slider



### NC-YAKI SKU#132269

Bib apron, lower front divided pocket, functional bronze zipper on top of left pocket natural rope ties with large bronze grommets, cross back with circular vinyl patch





### **NC-MATTHEW**

SKU#132109

Short bistro apron, 31 1/2" w x 21" I, two patch pockets, 2 1/2" top stitch at waist, colored contrast ties, contrast stitching all around.





### NC-MONTANA

SKU#132110

Short waist apron, 15" I x 28" w, front divided pocket with contrast stitching, contrast ties.

### **NC-MARIUS**

SKU#130515

Bib apron, measurements 30 1/2" w x 34" I. Two lower patch pockets only, contrast neck strap and ties, adjustable neck slider.





### **NC-PARSON**

**SKU#139347 (INDIGO)** 

Short waist apron, angled pockets meeting at center, contrast top stitching, contrast strapping ties, 18"I x 28"w.

1.80

### **NC-MADAGASCAR**

SKU#134213

Bib apron, top center pocket with zipper, lower front divided pocket w/ 1" pen divider on each side (pocket dimensions: 18"w x 7 1/2"I), contrast neck strap & ties, choice of color stitching, adjustable neck slider, apron measurements 30.5" W x 34.5" L.



### **NC-PARSON**

SKU#138794 (BLACK)

Short waist