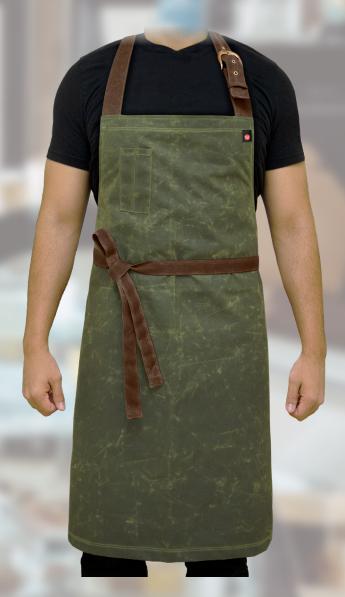

### NC-LEONARDO

SKU#133445

Bib apron, right chest slim pen divider, contrast neck & waist ties in suede, adjustable buckle on left side.