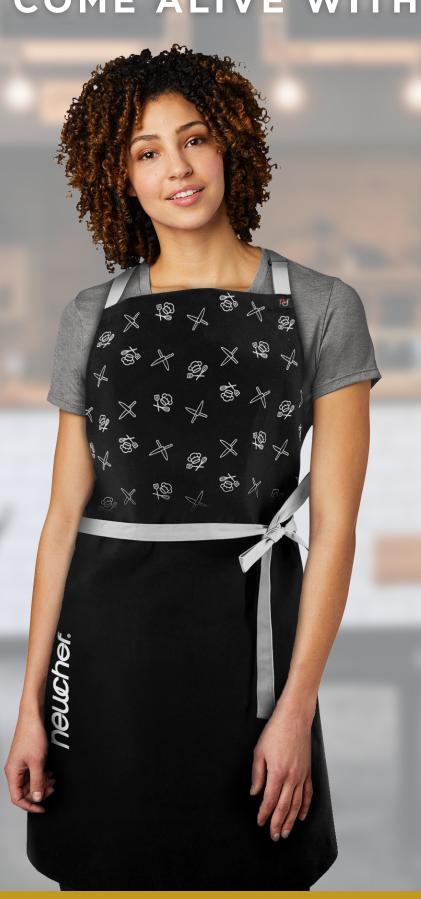

yelets, contrast piping accents on pockets.

### NC-LEONARDO

SKU#133445

Bib apron, right chest slim pen divider, contrast neck & waist ties in suede, adjustable buckle on left side.









### **NC-MYRICK**

SKU#139165

Bib apron (maddox), angled pockets meeting at center & bartacked at each end, contrast edge trim on pockets, waistband & top edge. Twill tape ties with edge design & brass snap on front straps, cris-cross back with back brass eyelets for adj straps, 30 1/2"w x 34"l.

### **NC-MATTEO**

SKU#138551

Bib apron, brass grommets set on top of apron and sides, long contrast strapping ties to weave through grommets, apron measurements 30 1/2" w x 38" I.





### CUISTO ME ALIVE WITH

### NC-COLSON CUSTOM PRINT

Full color print availability, custom artwork, custom color ties.



### PRINTS

NEWCHEF'S IN-HOUSE PRINTING.

### NC-MADDOX CUSTOM PRINT

Full color print, custom artwork, custom color ties, custom stitching, chest pocket, 2 large pockets.





### **NC-MADDOX**

**CUSTOM PRINT** 

Full color print, custom artwork, custom color ties, custom stitching, chest pocket, 2 large pockets.



### NC-F24-SUB

**CUSTOM PRINT** 

Full color print, custom artwork, custom color ties, custom stitching, long bistro apron, single right side pocket with pen divider, 31 inch.



### **NC-KNG1033**

**CUSTOM PRINT** 

Full color print, custom artwork, custom color ties, custom stitching, apron bib with no pockets.



### NC-MADDOX CUSTOM PRINT

Full color print, custom artwork, custom color ties, custom stitching, chest pocket, 2 large pockets.

1.867.3



### STRIP





#