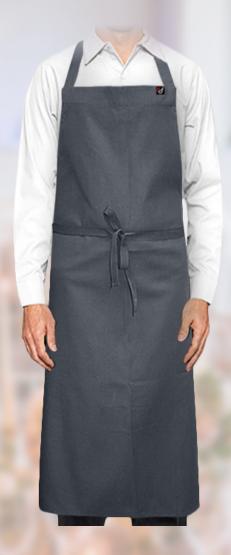

### **NC-MARIUS**

CUSTOMIZABLE COLOR COMBINATIONS

Bib apron, measurements 30 1/2" w x 34" I. Two lower patch pockets only, contrast neck strap and ties, adjustable neck slider.

### **NC-MARIUS**

SKU#130515

Bib apron, measurements 30 1/2" w x 34" I. Two lower patch pockets only, contrast neck strap and ties, adjustable neck slider.

### NC-MARIUS

SKU#130516

Bib apron, measurements 30 1/2" w x 34" I. Two lower patch pkts only, contrast neck strap and ties, adjustable neck slider.