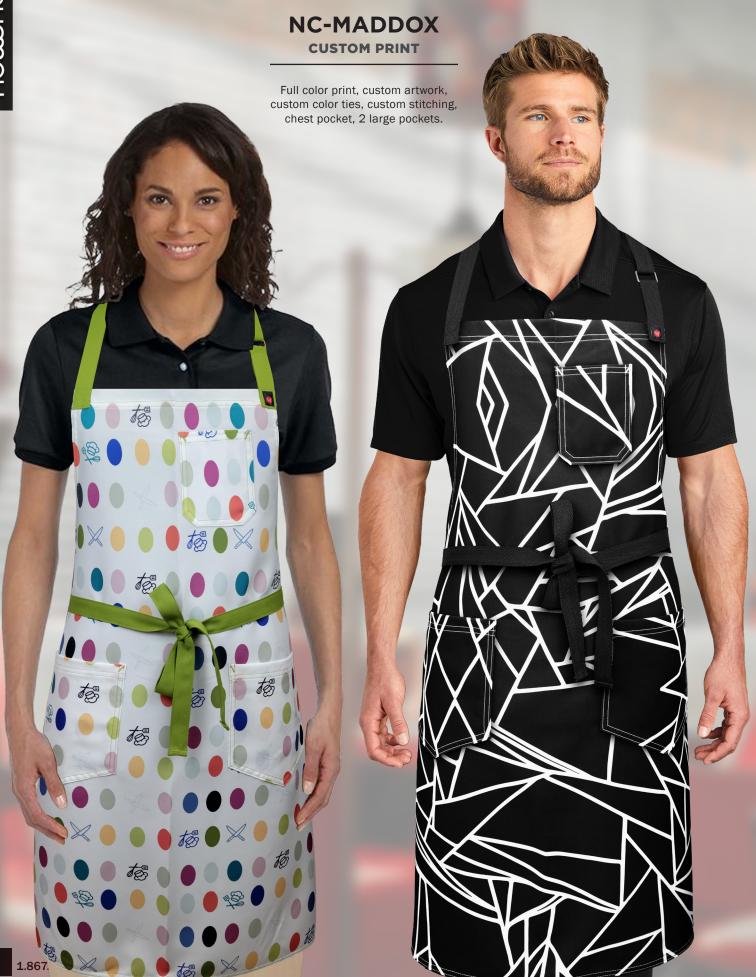

### NC-MADDOX CUSTOM PRINT

Full color print, custom artwork, custom color ties, custom stitching, chest pocket, 2 large pockets.

### **NC-MADDOX**

**CUSTOM PRINT** 

Full color print, custom artwork, custom color ties, custom stitching, chest pocket, 2 large pockets.