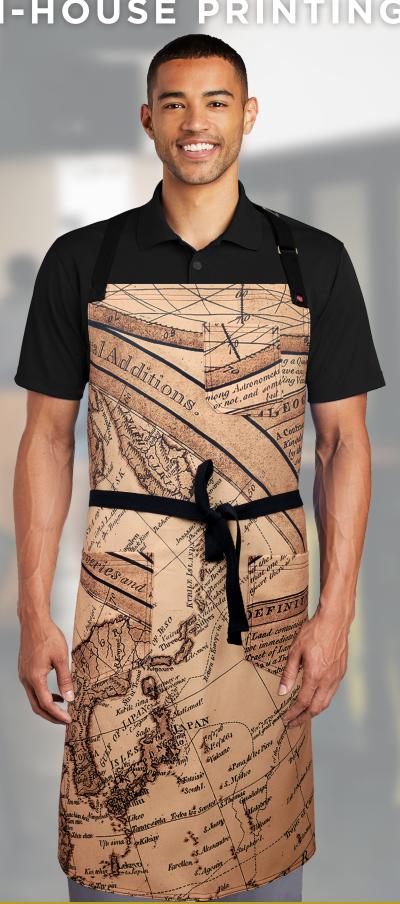

ft side.









### **NC-MYRICK**

SKU#139165

Bib apron (maddox), angled pockets meeting at center & bartacked at each end, contrast edge trim on pockets, waistband & top edge. Twill tape ties with edge design & brass snap on front straps, cris-cross back with back brass eyelets for adj straps, 30 1/2"w x 34"l.

### **NC-MATTEO**

SKU#138551

Bib apron, brass grommets set on top of apron and sides, long contrast strapping ties to weave through grommets, apron measurements 30 1/2" w x 38" I.





### CUISTO ME ALIVE WITH

### NC-COLSON CUSTOM PRINT

Full color print availability, custom artwork, custom color ties.



### PRINTS

NEWCHEF'S IN-HOUSE PRINTING.

### NC-MADDOX CUSTOM PRINT

Full color print, custom artwork, custom color ties, custom stitching, chest pocket, 2 large pockets.





### **NC-MADDOX**

**CUSTOM PRINT** 

Full color print, custom artwork, custom color ties, custom stitching, chest pocket, 2 large pockets.



### NC-F24-SUB

**CUSTOM PRINT** 

Full color print, custom artwork, custom color ties, custom stitching, long bistro apron, single right side pocket with pen divider, 31 inch.



### **NC-KNG1033**

**CUSTOM PRINT** 

Full color print, custom artwork, custom color ties, custom stitching, apron bib with no pockets.



### NC-MADDOX CUSTOM PRINT

Full color print, custom artwork, custom color ties, custom stitching, chest pocket, 2 large pockets.

1.867.3



### STRIP





### **NC-MADDOX**

SKU#129934

Bib apron (maddox), patch pocket left chest, 2 lower patch pockets, adjustable neck slide, patch pockets, neck strap & ties 30.5 " W x 34 " I

##