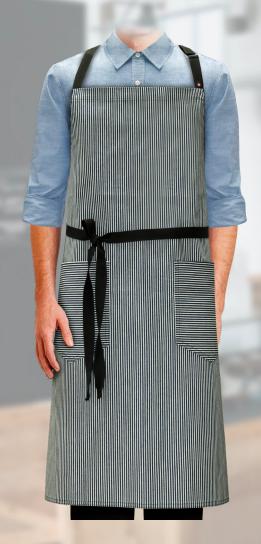

### NC-MALTA-STRIPE

SKU#132130

Short waist apron, 27"w x 14"l, front divided pocket, right side quarter pocket, horizontal stripes on pockets, twill tape ties.

### **NC-PORTOFINO**

SKU#135138

Short waist apron, 23"w x 12"I, 3 front divided pockets, horizontal stripes on pockets, twill tape ties.