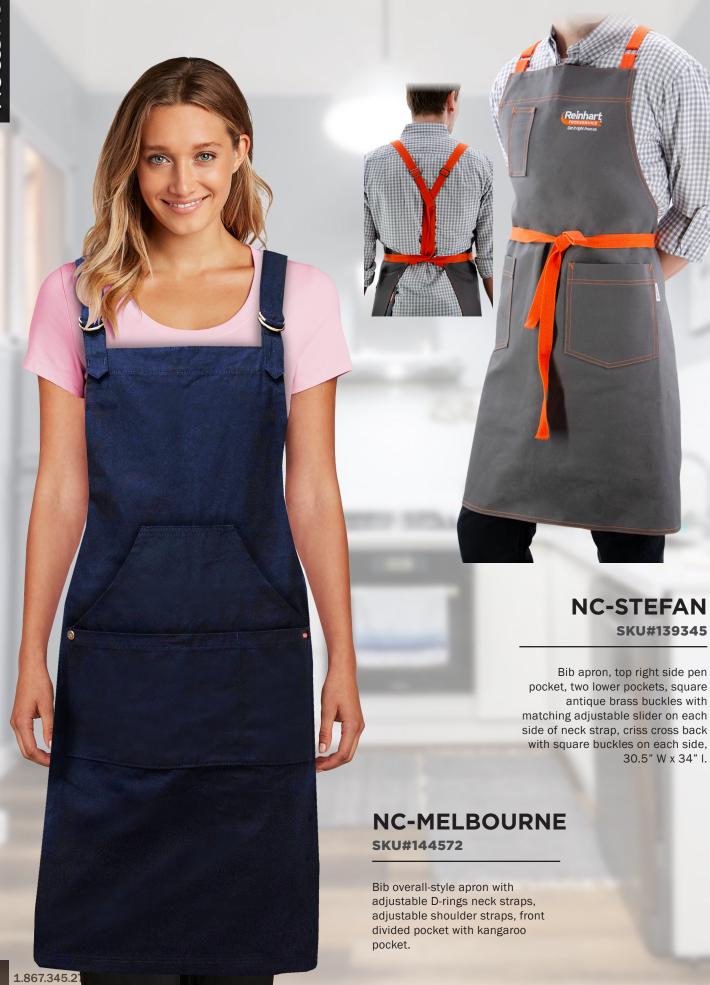

### **NC-MARIUS**

CUSTOMIZABLE COLOR COMBINATIONS

Bib apron, measurements 30 1/2" w x 34" I. Two lower patch pockets only, contrast neck strap and ties, adjustable neck slider.

### **NC-MARIUS**

SKU#130515

Bib apron, measurements 30 1/2" w x 34" I. Two lower patch pockets only, contrast neck strap and ties, adjustable neck slider.

### NC-MARIUS

SKU#130516

Bib apron, measurements 30 1/2" w x 34" I. Two lower patch pkts only, contrast neck strap and ties, adjustable neck slider.