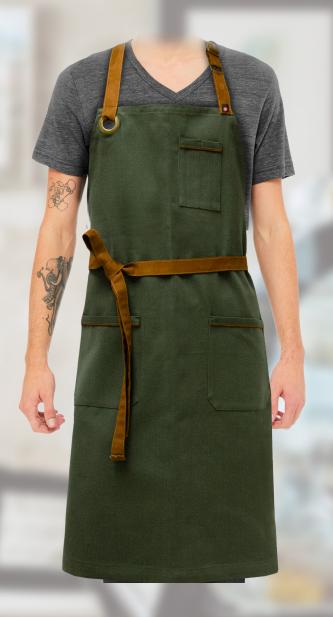

### NC-VALO

SKU#139678

Bib apron, slim left chest pocket, two lower patch pockets, colored contrast straps & ties with adjustable neck slider, brass grommet, right side towel loop with brass eyelets, contrast piping accents on pockets.