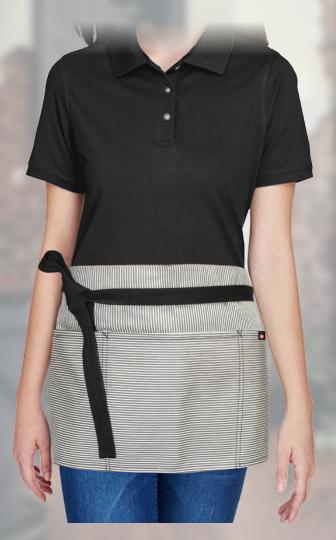

### NC-MALTA-STRIPE

SKU#132130

Short waist apron, 27"w x 14"l, front divided pocket, right side quarter pocket, horizontal stripes on pockets, twill tape ties.

### **NC-PORTOFINO**

SKU#135138

Short waist apron, 23"w x 12"I, 3 front divided pockets, horizontal stripes on pockets, twill tape ties.