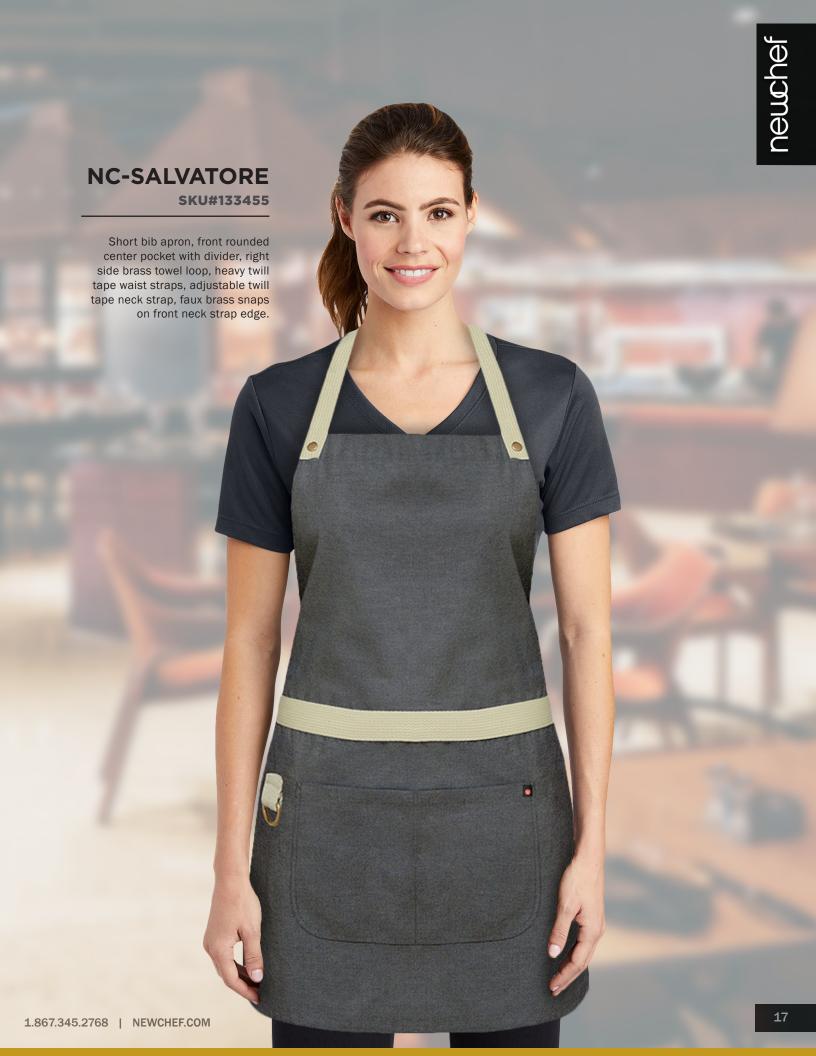

### NC-LEONARDO

SKU#133445

Bib apron, right chest slim pen divider, contrast neck & waist ties in suede, adjustable buckle on left side.