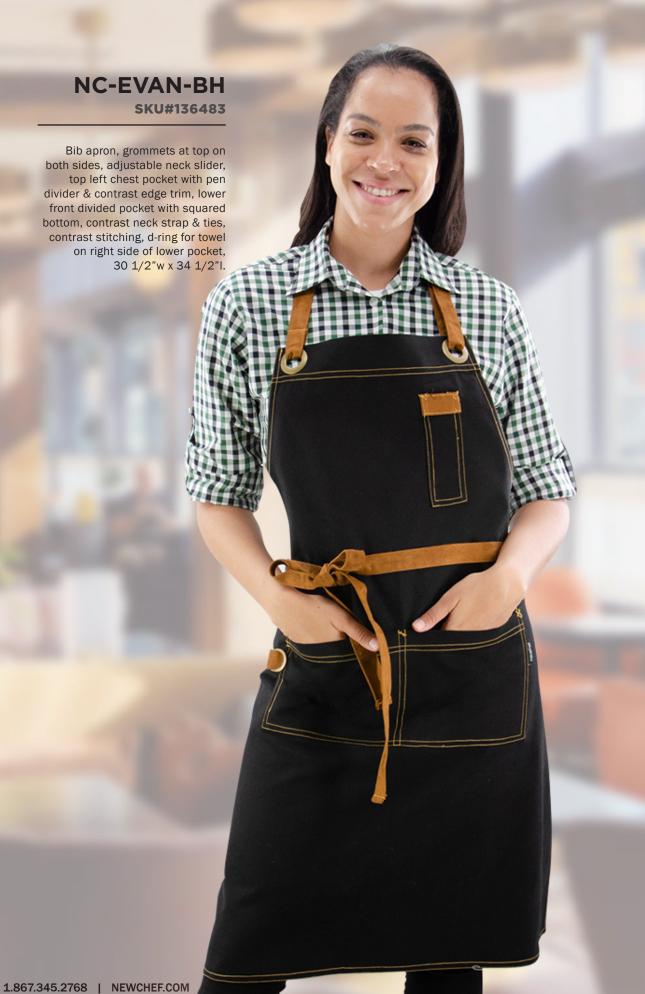

### **NC-MADEIRA**

SKU#127961

Bib apron, adjustable neck slider, lower front divided pocket with 1" pen divider on each side, top center pocket with 3 pen divider

1.867.345.2768 | NEWCHEF.COM