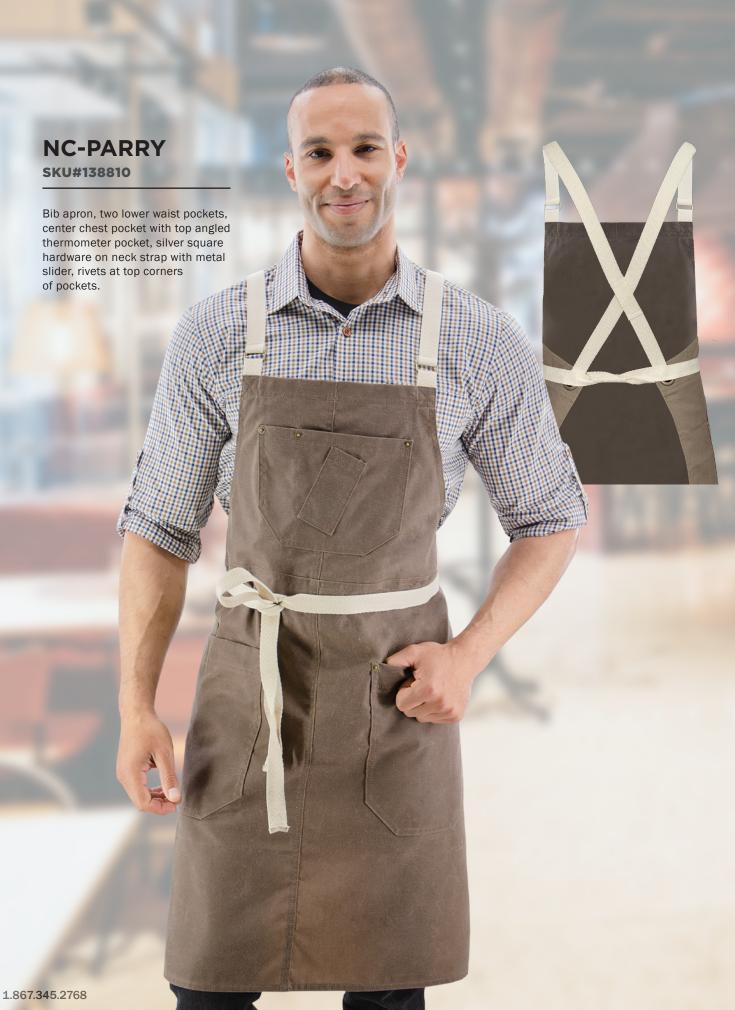

#### **NC-MADDOX**

**CUSTOMIZABLE COLOR** COMBINATIONS

Bib apron (maddox), patch pocket left chest, 2 lower patch pockets, adjustable neck slide, patch pockets, neck strap & ties 30.5 " W x 34 " I