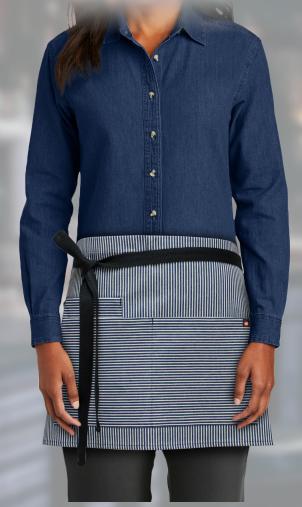

### NC-MALTA-STRIPE

SKU#132130

Short waist apron, 27"w x 14"l, front divided pocket, right side quarter pocket, horizontal stripes on pockets, twill tape ties.

### **NC-PORTOFINO**

SKU#135138

Short waist apron, 23"w x 12"I, 3 front divided pockets, horizontal stripes on pockets, twill tape ties.