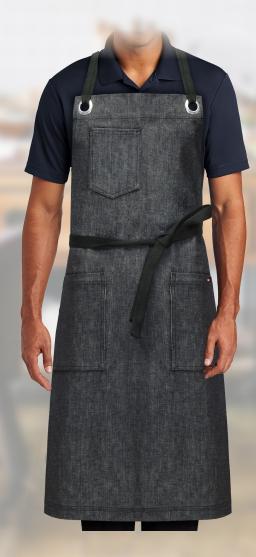

### HARD

### WARE

### NC-VALO

SKU#139678

Bib apron, slim left chest pocket, two lower patch pockets, colored contrast straps & ties with adjustable neck slider, brass grommet, right side towel loop with brass eyelets, contrast piping accents on pockets.