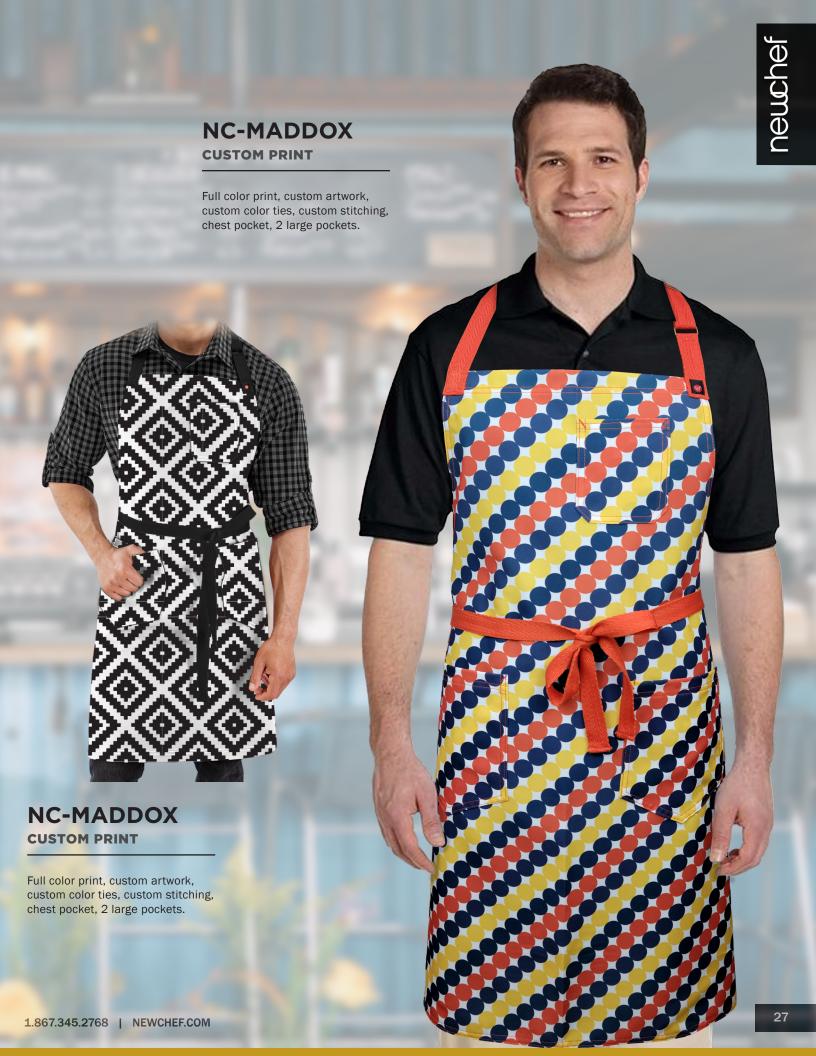

### NC-MADDOX CUSTOM PRINT

Full color print, custom artwork, custom color ties, custom stitching, chest pocket, 2 large pockets.

### **NC-MADDOX**

**CUSTOM PRINT** 

Full color print, custom artwork, custom color ties, custom stitching, chest pocket, 2 large pockets.

### NC-MADDOX CUSTOM PRINT

Full color print, custom artwork, custom color ties, custom stitching, chest pocket, 2 large pockets.

1.867.3