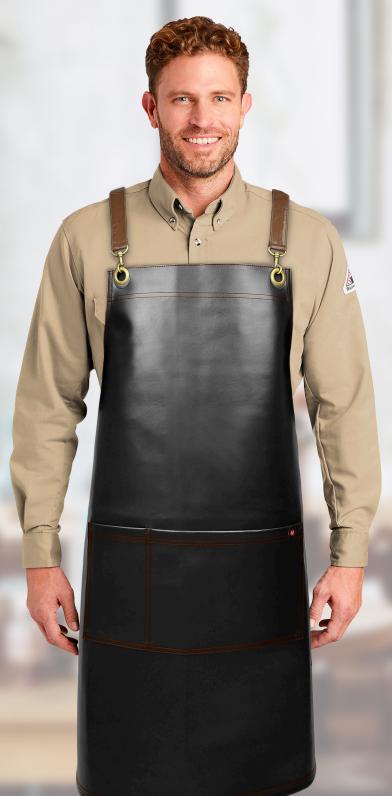

### **NC-AIDEN**

SKU#144377

Bib apron, center lower pocket with pen divider, brass front eyelets with hook closures, vinyl criss cross straps with brass back eyelets, back twill tape straps.