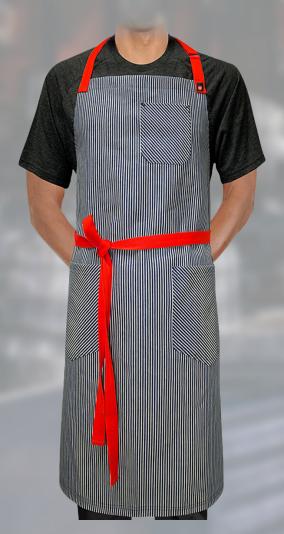

### NC-COLSON CUSTOM PRINT

Full color print availability, custom artwork, custom color ties.