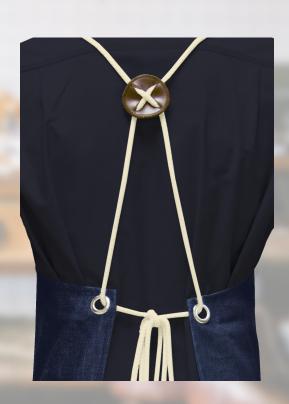

### NC-YAKI SKU#132269

Bib apron, lower front divided pocket, functional bronze zipper on top of left pocket natural rope ties with large bronze grommets, cross back with circular vinyl patch