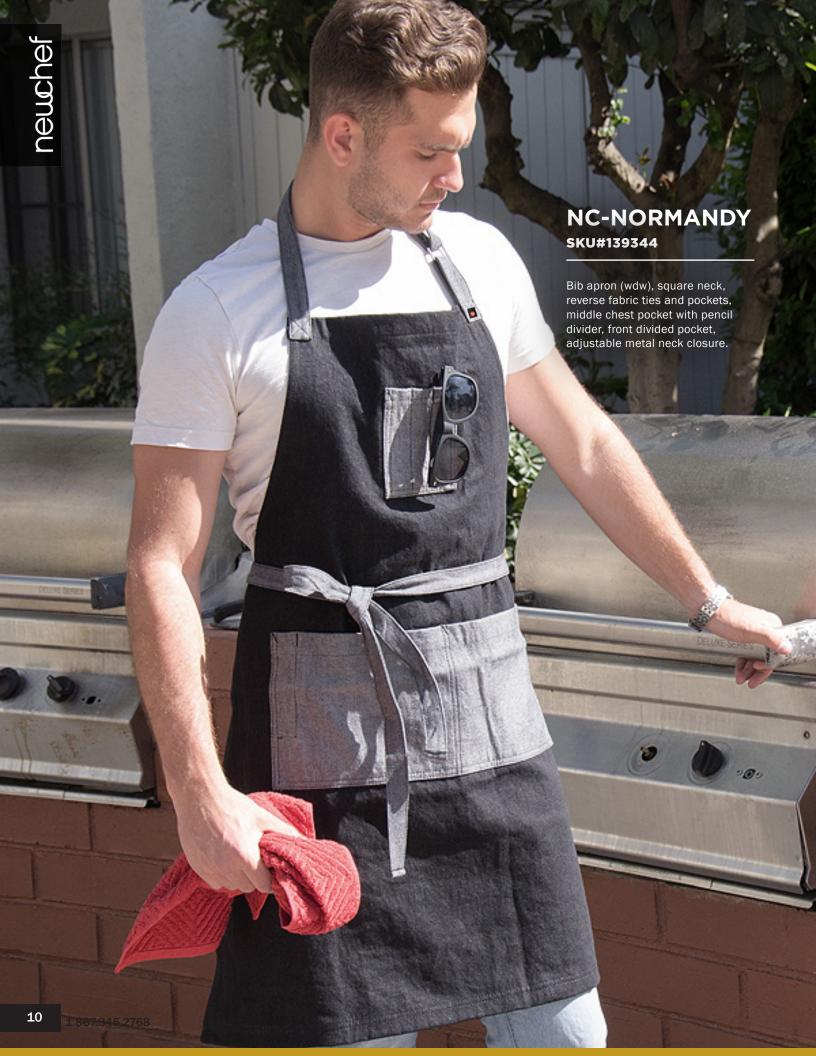

### **NC-AIDEN**

SKU#144377

Bib apron, center lower pocket with pen divider, brass front eyelets with hook closures, vinyl criss cross straps with brass back eyelets, back twill tape straps.