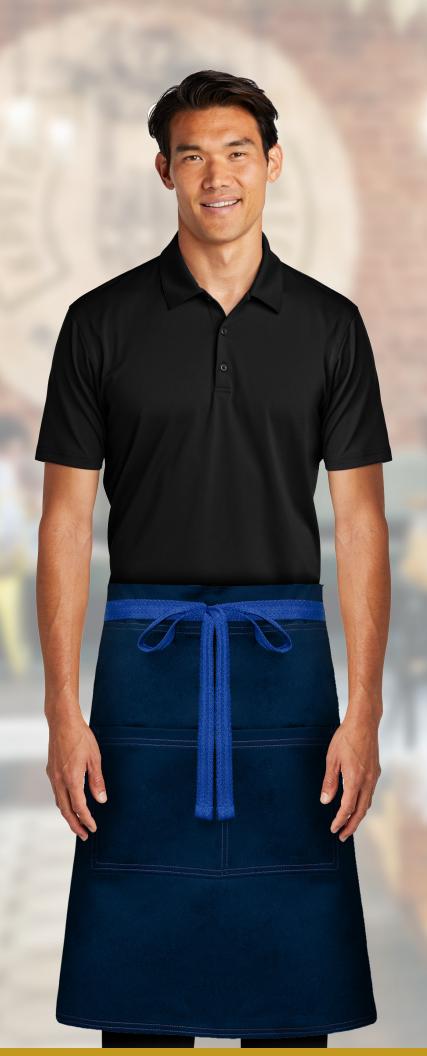

### NC-MONTANA

SKU#132110

Short waist apron, 15" I x 28" w, front divided pocket with contrast stitching, contrast ties.

### NC-MALTA-STRIPE

SKU#132130

Short waist apron, 27"w x 14"l, front divided pocket, right side quarter pocket, horizontal stripes on pockets, twill tape ties.