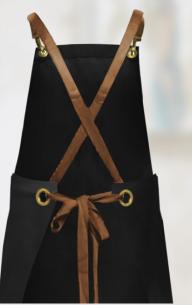

### NC-YAKI SKU#132269

Bib apron, lower front divided pocket, functional bronze zipper on top of left pocket natural rope ties with large bronze grommets, cross back with circular vinyl patch

### **NC-AIDEN**

SKU#144377

Bib apron, center lower pocket with pen divider, brass front eyelets with hook closures, vinyl criss cross straps with brass back eyelets, back twill tape straps.

### **NC-MYRICK**

SKU#139165

Bib apron (maddox), angled pockets meeting at center & bartacked at each end, contrast edge trim on pockets, waistband & top edge. Twill tape ties with edge design & brass snap on front straps, cris-cross back with back brass eyelets for adj straps, 30 1/2"w x 34"l.