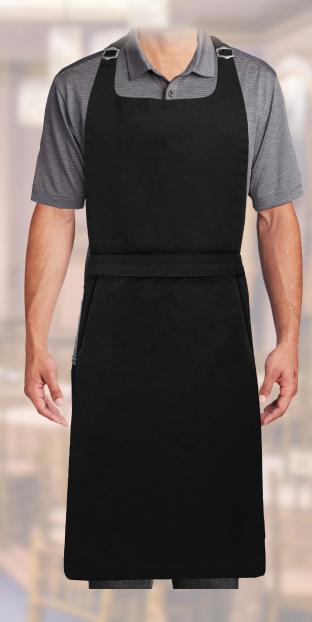

## BASIC

CHOOSE YOUR
DESIRED STRAP
COLORS

NC-F28

CUSTOMIZABLE COLOR COMBINATIONS

Half bistro apron with front divided pockets 19 in length, manufactured in-house poly/cotton twill. Unisex. Available in any color.