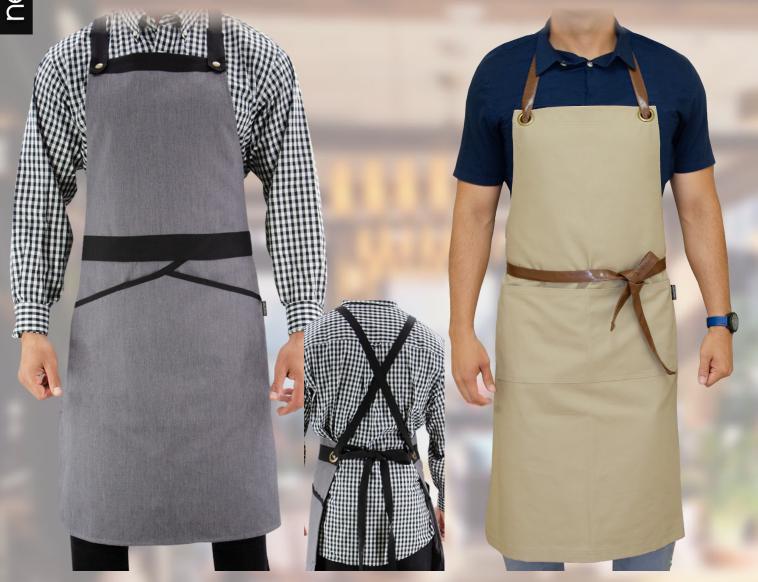

### **NC-AIDEN**

SKU#144377

Bib apron, center lower pocket with pen divider, brass front eyelets with hook closures, vinyl criss cross straps with brass back eyelets, back twill tape straps.

### NC-VALO

SKU#139678

Bib apron, slim left chest pocket, two lower patch pockets, colored contrast straps & ties with adjustable neck slider, brass grommet, right side towel loop with brass eyelets, contrast piping accents on pockets.

### NC-LEONARDO

SKU#133445

Bib apron, right chest slim pen divider, contrast neck & waist ties in suede, adjustable buckle on left side.

### **NC-MYRICK**

SKU#139165

Bib apron (maddox), angled pockets meeting at center & bartacked at each end, contrast edge trim on pockets, waistband & top edge. Twill tape ties with edge design & brass snap on front straps, cris-cross back with back brass eyelets for adj straps, 30 1/2"w x 34"l.

### **NC-MATTEO**

SKU#138551

Bib apron, brass grommets set on top of apron and sides, long contrast strapping ties to weave through grommets, apron measurements 30 1/2" w x 38" I.