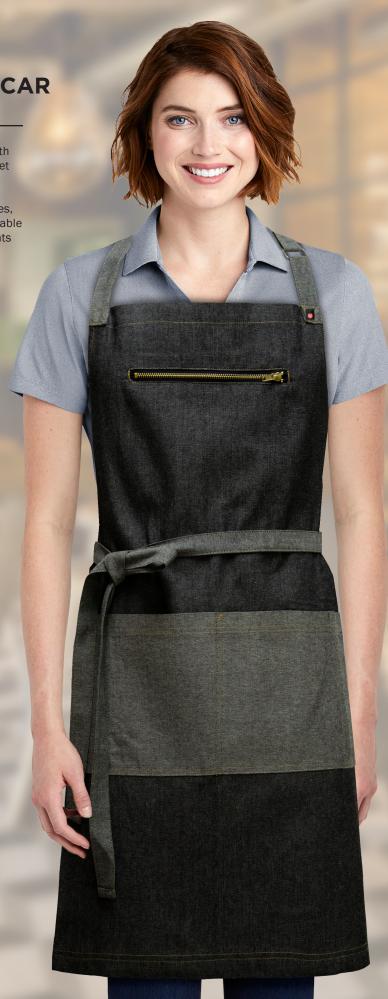

### **NC-MADAGASCAR**

SKU#134213

Bib apron, top center pocket with zipper, lower front divided pocket w/ 1" pen divider on each side (pocket dimensions: 18"w x 7 1/2"I), contrast neck strap & ties, choice of color stitching, adjustable neck slider, apron measurements 30.5" W x 34.5" L.